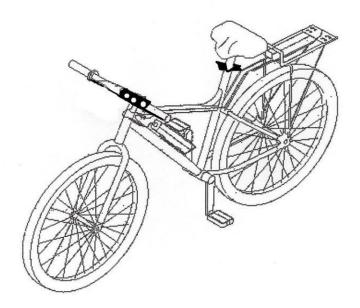

## **Application**

The Trail Luminator is designed for bicyclist who need lighting to illuminate a trail or for vehicle visibility. Features include a LED headlight, LED rear light, and a rechargeable battery.

## **Mounting Instructions**

Front light is designed to be mounted on the handlebars of most bicycles. The handlebar clamps are partially installed before shipping for ease of mounting. Hardware needed is included. Rear light is designed for seat post mount (also comes partially installed). Mount the switch directly to the handlebar by strapping it securely with fastening wrap provided. For efficiency, keep it close to reach with a thumb, yet out of the way of the operation of the brake lever and gear changer.

The battery pack can be placed in a standard water bottle holder, where it should fit snugly.

Wire ties are included for securing cable to the frame to prevent accidental snagging.